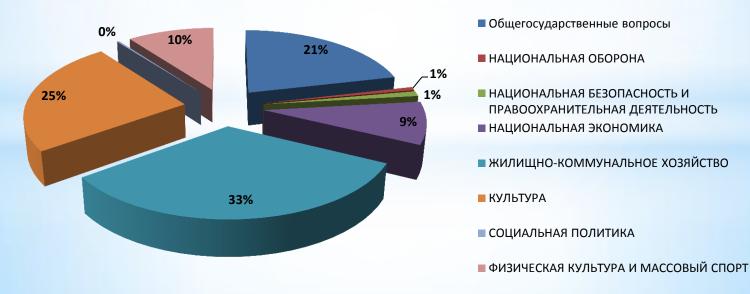

#### Структура расходов бюджета МО п. Анопино (сельское поселение)

### Структура расходов бюджета МО п. Анопино (сельское поселение) (тыс. руб.)

|                                      | План 2022 | Факт 2022 |
|--------------------------------------|-----------|-----------|
| Наименование                         | год       | год       |
| Общегосударственные вопросы          | 7317,2    | 7317,2    |
| НАЦИОНАЛЬНАЯ ОБОРОНА                 | 253,1     | 253,1     |
| НАЦИОНАЛЬНАЯ БЕЗОПАСНОСТЬ И          | 371,1     | 371,1     |
| ПРАВООХРАНИТЕЛЬНАЯ ДЕЯТЕЛЬНОСТЬ      |           |           |
| НАЦИОНАЛЬНАЯ ЭКОНОМИКА               | 3072,5    | 3072,5    |
| ЖИЛИЩНО-КОММУНАЛЬНОЕ ХОЗЯЙСТВО       | 11259,5   | 11259,4   |
| КУЛЬТУРА                             | 8401,0    | 8401,0    |
| СОЦИАЛЬНАЯ ПОЛИТИКА                  | 91,2      | 91,2      |
| ФИЗИЧЕСКАЯ КУЛЬТУРА И МАССОВЫЙ СПОРТ | 3485,3    | 3485,3    |
| Всего расходов:                      | 34250,9   | 34250,8   |