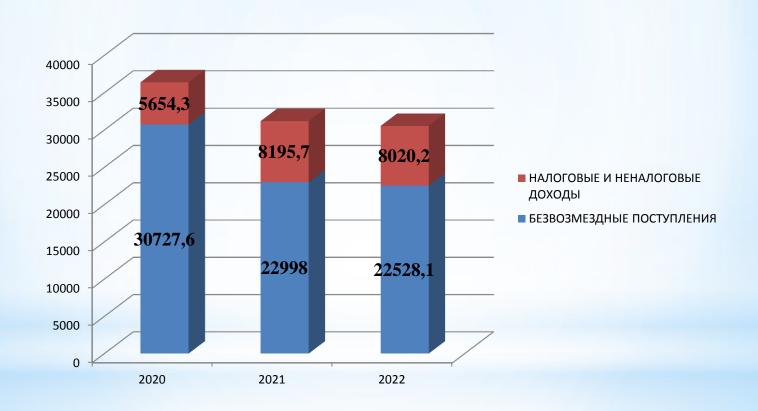

## Динамика доходов бюджета муниципального образования поселок Анопино (сельское поселение) в 2020-2022 гг.

## Доходы бюджета муниципального образования поселок Анопино (сельское поселение) за 2022 год

| Наименование доходов              | Исполнено<br>за 2021 год | Уточненны                           | Исполнение за 2022 год |                     |                                            | Структура,%          |          |          |
|-----------------------------------|--------------------------|-------------------------------------|------------------------|---------------------|--------------------------------------------|----------------------|----------|----------|
|                                   | (тыс.руб.)               | й план на<br>2022 год<br>(тыс.руб.) | тыс. руб.              | % к плану<br>на год | рост к<br>факту 2021<br>года, тыс<br>.руб. | % к<br>факту<br>2021 | 2021 год | 2022 год |
| НАЛОГОВЫЕ И<br>НЕНАЛОГОВЫЕ ДОХОДЫ | 8 195,7                  | 7 857,0                             | 8 020,2                | 102,1               | -175,5                                     | 97,9                 | 26,3     | 23,9     |
| БЕЗВОЗМЕЗДНЫЕ<br>ПОСТУПЛЕНИЯ      | 22 998,0                 | 25 528,2                            | 25 528,1               | 100,0               | 2 530,2                                    | 111,0                | 73,7     | 76,1     |
| ВСЕГО<br>ДОХОДОВ                  | 31 193,7                 | 33 385,2                            | 33 548,4               | 100,5               | 2 354,6                                    | 107,5                | 100,0    | 100,0    |