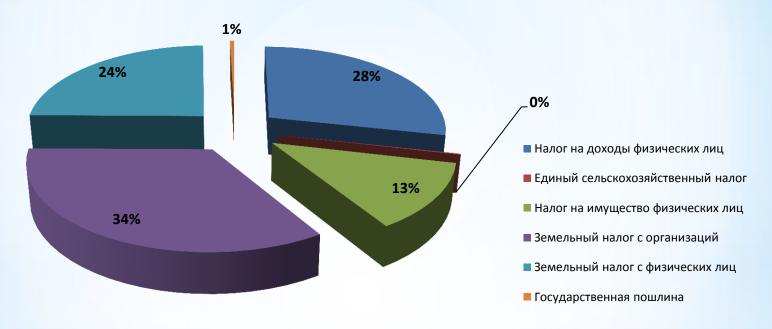

## Налоговые доходы бюджета муниципального образования поселок Анопино (сельское поселение) за 2022 год

| Наименование дохода               | Сумма, тыс. руб. |
|-----------------------------------|------------------|
| Налог на доходы физических лиц    | 2040,1           |
| Единый сельскохозяйственный налог | 12,7             |
| Налог на имущество физических лиц | 895,1            |
| Земельный налог с организаций     | 2447,0           |
| Земельный налог с физических лиц  | 1749,7           |
| Государственная пошлина           | 31,8             |
| Всего                             | 7176,4           |