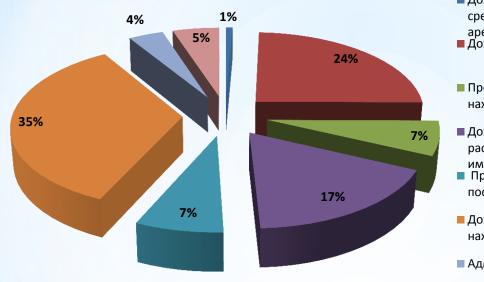

#### Неналоговые доходы бюджета муниципального образования поселок Анопино (сельское поселение) за 2022 год

- Доходы, получаемые в виде арендной платы, а также средства от продажи права на заключение договоров аренды за земли
- Доходы от сдачи в аренду имущества
- Прочие поступления от использования имущества, находящегося в собственности сельских поселений
- Доходы, поступающие в порядке возмещения расходов, понесенных в связи с эксплуатацией имущества сельских поселений
- Прочие доходы от компенсации затрат бюджетов поселений
- Доходы от реализации иного имущества, находящегося в собственности поселений
- Административные штрафы

■ Штрафы, неустойки, пени

| Наименование дохода                                                                                                                                                 | Сумма, тыс. руб. |
|---------------------------------------------------------------------------------------------------------------------------------------------------------------------|------------------|
| Доходы, получаемые в виде арендной платы, а также средства от продажи права на заключение договоров аренды за земли, находящиеся в собственности сельских поселений | 5,9              |
| Доходы от сдачи в аренду имущества, находящегося в оперативном управлении органов управления сельских поселений и созданных ими учреждений                          | 206,2            |
| Прочие поступления от использования имущества, находящегося в собственности сельских поселений                                                                      | 57,7             |
| Доходы, поступающие в порядке возмещения расходов, понесенных в связи с эксплуатацией имущества сельских поселений                                                  | 146,8            |
| Прочие доходы от компенсации затрат бюджетов поселений                                                                                                              | 61,5             |
| Доходы от реализации иного имущества, находящегося в собственности поселений                                                                                        | 291,4            |
| Административные штрафы                                                                                                                                             | 31,7             |
| Штрафы, неустойки, пени                                                                                                                                             | 42,6             |
| Всего                                                                                                                                                               | 843,9            |