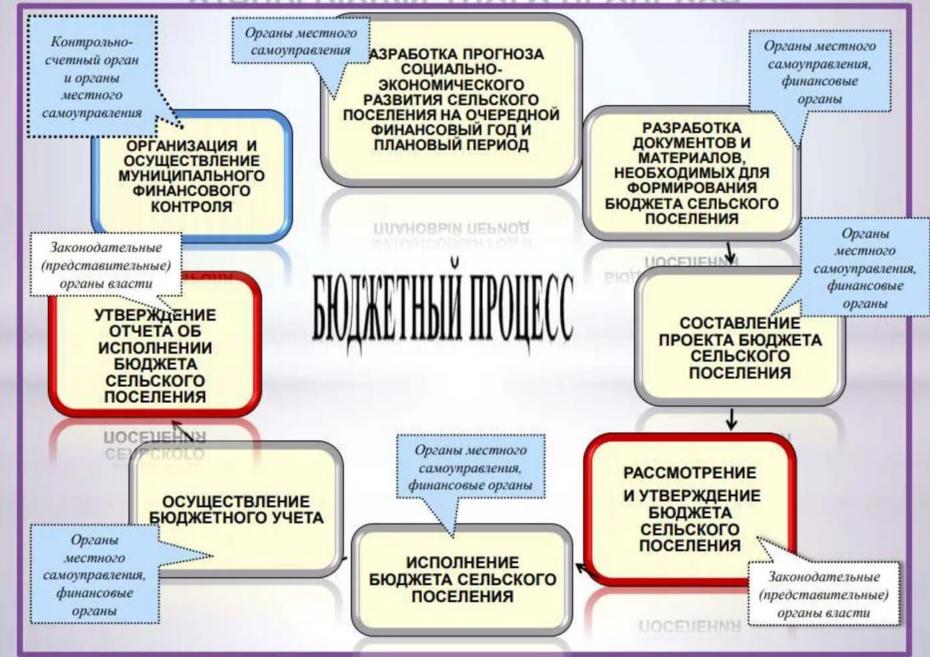

оходы бюджета— поступающие в бюджет денежные средства в виде налоговых , неналоговых и безвозмездных поступлений Расходы бюджета – денежные средства, направляемые на финансовое обеспечение задач и функций органов местного самоуправления

Дефицит бюджета – превышение расходов бюджета над его доходами

Профицит бюджета – превышение доходов бюджета над его расходами

#### СТРУКТУРА БЮДЖЕТА

#### ДОХОДЫ – РАСХОДЫ = ДЕФИЦИТ (ПРОФИЦИТ)



#### Доходы > Расходы = ПРОФИЦИТ

При превышении доходов над расходами принимается решение как их использовать (например, накапливать резервы, остатки)

#### Расходы > Доходы = ДЕФИЦИТ

При превышении расходов над доходами принимается решение об источниках покрытия дефицита (например, использовать имеющиеся накопления, остатки)

#### ЭТАПЫ БЮДЖЕТНОГО ПРОЦЕССА



#### КАК ГРАЖДАНИН УЧАСТВУЕТ В БЮДЖЕТНОМ ПРОЦЕССЕ



#### Какие доходы поступают в бюджет МО п. Анопино (сельское поселение)

#### Налоговые доходы:

- НДФЛ
- Земельный налог
- Налог на имущество физических лиц
- Госпошлина

#### Безвозмездные поступления:

- Дотации
- Субвенции
- Субсидии
- Межбюджетные трансферты





#### Неналоговые доходы:

- Аренда земли
- Аренда имущества
- Штрафы
- Прочие доходы



#### Основные показатели исполнения бюджета поселения за 2022 год

#### Доходная часть бюджета поселения

|                              | Утвержденный<br>план на 2022 год | Фактическое исполнение на 01.01.2023 | % исполнения |
|------------------------------|----------------------------------|--------------------------------------|--------------|
| Налоговые<br>доходы          | 7 023